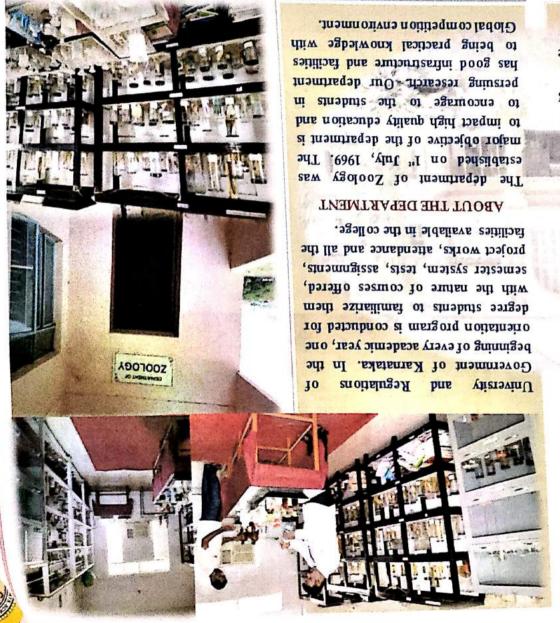

Kuvempu University, Shivamogga
and it is recognized by the University
Grants Commission (UGC) under
section 2(f) and 12(B) on 31st March
1971 under Act. 1956. It is reaccredited by National Assessment
and Accreditation Council (NAAC)
with "A" Grade (CGPA Score 3.05
on a 4 Point Scale in 3rd Cycle) on
28the March, 2017.

upright and strong, compassionately intellectually competent, morally curricular activities and in Sports too academic activities but also in Extra which is in the state of Kamataka and academic activities in Chitradurga The college strives to produce this college excels not only in intrastructure, facilities and excellent administered and reputed institutions which is well Commerce (S.J.M) is one of the Sri Jagadguru College of Arts, Murugharajendra offered good Science,



according to the norms of Davangere Admissions in the institutions are

students. creating opportunities for re-energing the Unreached, Service Beyond Self, Oriented Programs such as Reaching Community department. based initiatives are given priority in staff members. Value based and skill experienced and dedicated faculty and College has a fine team of qualified, Science and Commerce streams. The undergraduate courses like Arts, planned llaw gnibivorq personalized education of the young

The college aims at an integral and B.A, B.Sc, and B.Com.

three years undergraduate courses in

infrastructures. The college offers land of 10 acres with all necessary of the city. The college is built on a Tank on Holalkere Road in outskirts historically significant Chandravalli mountains, greenenes,