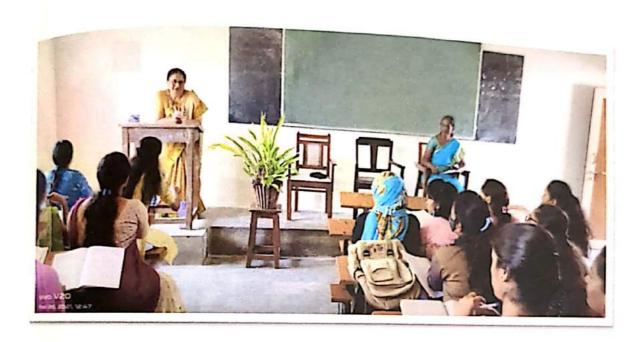

# Orgainzed by DEPARTMENT OF KANNADA Inauguration

President: Dr. K.C. Ramesh

Principal, SJM College Chandravalli, Chitradurga

Resource Person: Dr. C.T. Jayanna, SJM Womens College, Chitradurga

Presence: Dr. Harshavardhan A., IQAC Co ordinator

Prof. G.N. Basavarajappa, HOD of Kannada

#### **INAUGURATION**

Prayer Song by : Sahana & Team

Welcome : Sri V.E. Madhu

Welcome Speech : Prof. G.N. Basavarajappa

Introduction of Guest : Dr. B. Revanna

Inauguration : Dr. C.T. Jayanna

Guest Speech : Dr. H. Kumar

Presidential Remarks : Dr. K.C. Ramesh

Vote of Thanks : Sri V.E. Madhu

PRINCIPAL
S. J. M. Arts Science
Commerce College
Hik Read CHITRABURG

कार्यक्षिण स्थान क्षेत्रक क्ष

ಇಂದ. ಮುಖ್ಯಸ್ಥರು ಕನ್ನಡ ವಿಭಾಗ ಎಸ್.ಜೆ.ಎಂ. ಕಾಲೇಜು ಚಂದ್ರವಳಿ, ಚಿತ್ರದುರ್ಗ