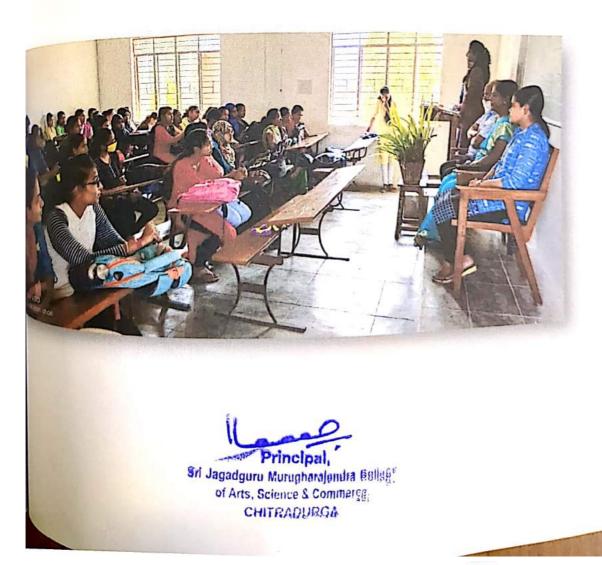

# Orgainzed by DEPARTMENT OF KANNADA Inauguration

President: Dr. K.C. Ramesh

Principal, SJM College Chandravalli, Chitradurga

Resource Person: Dr. C.T. Jayanna, SJM Womens College, Chitradurga

Presence: Dr. Harshavardhan A., IQAC Co ordinator

Prof. G.N. Basavarajappa, HOD of Kannada

#### **INAUGURATION**

Prayer Song by : Sahana & Team

Welcome : Sri V.E. Madhu

Welcome Speech : Prof. G.N. Basavarajappa

Introduction of Guest : Dr. B. Revanna

Inauguration : Dr. C.T. Jayanna

Guest Speech : Dr. H. Kumar

Presidential Remarks : Dr. K.C. Ramesh

Vote of Thanks : Sri V.E. Madhu

PRINCIPAL
S. J. M. Arts Science
Commerce College
Hik Read CHITRABURG

कार्यक्षिण स्थान क्षेत्रक क्ष

ಇಂದ. ಮುಖ್ಯಸ್ಥರು ಕನ್ನಡ ವಿಭಾಗ ಎಸ್.ಜೆ.ಎಂ. ಕಾಲೇಜು ಚಂದ್ರವಳಿ, ಚಿತ್ರದುರ್ಗ